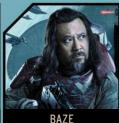

#### 1. Who said —

"There's a problem on the horizon. There is no horizon."

#### 2. Who said -

"Make ten men feel like a hundred."

### 3. Who said -

"I fear nothing. All is as the Force wills it."

#### 4. Who said -

"We have hope. Rebellions are built on hope!"

#### 5. Who said -

"Look for the Force and vou will always find me."

#### 6. Who said

"The world is comina undone."